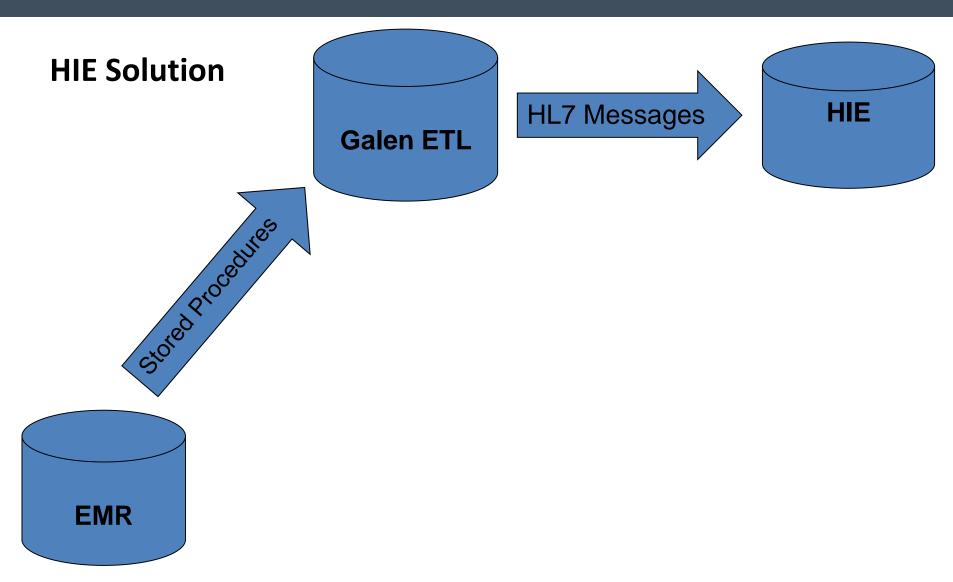

# **HIE Solution**

# **Technical Steps**

- Installation of GalenETL
- Staging of Data
- Generation of HL7 messages
- Sending of messages for validation