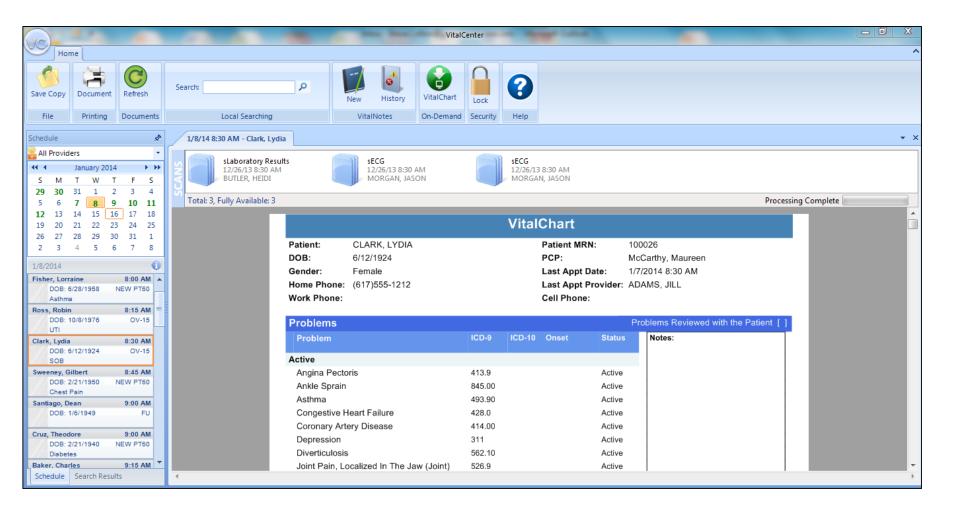

### VitalCenter – Business Continuity

- Access to Patient Charts During Downtime
  - Planned Downtime
  - Unplanned Downtime
- Electronic Documentation of Visit
  - Document files automatically to patient chart in EHR
- Patient Charts On-Demand
  - Access to patient charts for walk-in Clinics
- Batch Chart Generation
  - Insurance Audits
  - Release of Information

### VitalCenter: Business Continuity