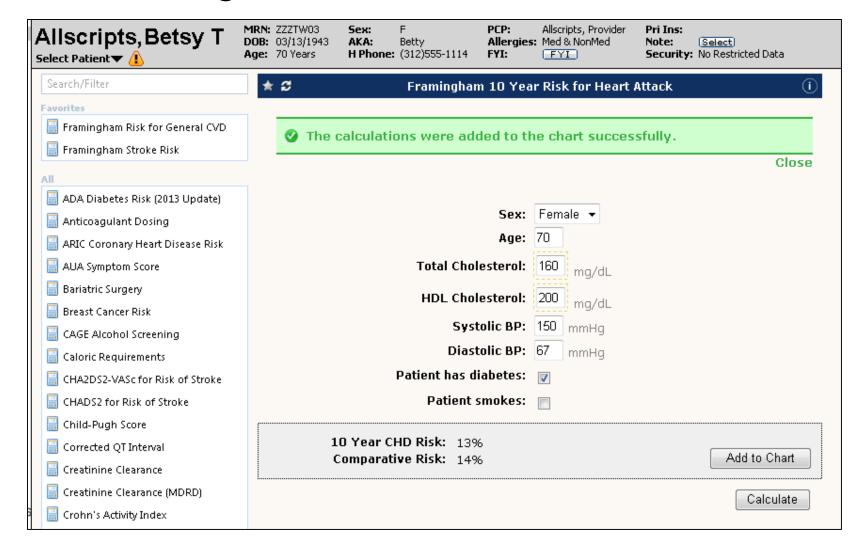

### eCalcs – Integrated Health Calculators

- Fully Integrated into Enterprise EHR
  - Framingham Stroke Risk
  - CV Risk
  - PHQ 2 / 9 Depression Screening
  - Anticoag Module for Coumadin Clinics
- Cite Patient Data From Chart
- Calculations Documented as Results
  - Flowsheets
  - Notes

### eCalcs – Integrated Health Calculators