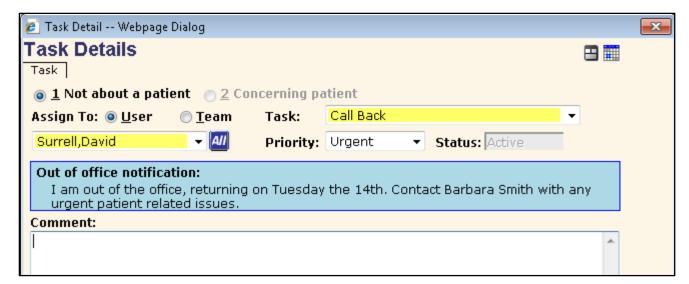

### eNotify – Task Alerts

#### Task Alerts

- Urgent Call Backs
- Abnormal Results
- Workflow Improvement

#### Out of Office Notifications