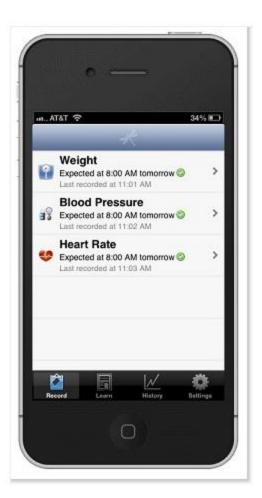

## Dragonfly – Remote Patient Monitoring

- Remote patient monitoring of Chronic diseases
- The process:
  - 1. Physicians enroll patients directly in the EHR
  - 2. Patients record health measures via mobile device
  - 3. Care Team is Alerted in EHR
- Engage Friends and Family

### Dragonfly – Remote Patient Monitoring