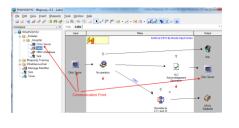

### Rhapsody Architecture

vitalcenter a GLEN

### Rhapsody System Overview

Embrace the new world of healthcare

GALEN

### Systems <-> Communication Points

vitalcenter a GLEN

### **Communication Point**

- The connection between Rhapsody and one or more external systems.
  - Messages arrive at an Input communication point.
  - Are passed to one or more Output communication points and are sent to the receiving application(s).

### Route

- Determines how messages travel from Input to Output communication points.
- · A route has:
  - Input communication points to receive messages.
  - Output communication points to which it delivers messages.
- Messages flow from left to right.
- Between communication points, a route may contain any number of filters.