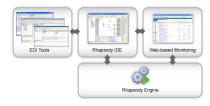

### Rhapsody Architecture

vitalcenter a GLEN

### Rhapsody Tools

| Application                               | Purpose                                                       |
|-------------------------------------------|---------------------------------------------------------------|
| Rhapsody IDE<br>(Development Environment) | Configure Rhapsody                                            |
| Rhapsody Management Console               | Manage Rhapsody, view messages and logs                       |
| EDI Message Designer                      | Design EDI message formats for use in<br>configuring Rhapsody |
| Map Designer                              | Define how messages map from one format to another            |
| EDI Explorer                              | Create and Test EDI Messages                                  |