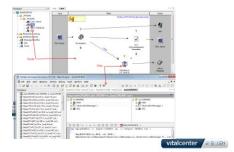

### Rhapsody IDE

GALEN

### **Routes, Filters, and Connectors**

A Route defines an interface and how messages flow from input to output.

### A Filter formats and processes messages. Examples include: