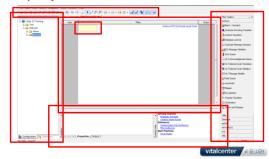

Log                                     | Show Minkepace m. Breading windows-US2     |                      |                                    | Sizk (FIC) Is No. |  |  |  |  |
| Thread                                                     | HIPT                                       | of antenatoren out   | T CALL STATISTICS   Inc. Inc.   17 | THE DELLAR        |  |  |  |  |
| Community Throad Community                                 | P20-030015-1-451-451 +-2-530001   MUTCHING | CORINECARING         | T. DHEORETLYTER PARTY              | 6-90-1 LHEET      |  |  |  |  |

### vitalcenter

Embrace the new world of healthcare

GALEN

### Key Concepts of a Route

- Communication Point
- Route
- Filter
- Connector
- Message Definition
- Environment Variable

vitalcenter



### Rhapsody IDE





GALEN

### Systems <-> Communication Points



vitalcenter a GLEN

#### Embrace the new world of healthcare

## GALEN

### **Communication Point**

- The connection between Rhapsody and one or more external systems.
  - Messages arrive at an Input communication point.
  - Are passed to one or more Output communication points and are sent to the receiving application(s).



### Embrace the new world of healthcare

GALEN

### **Communication Points**

### Numerous protocols are available, including:

| <ul> <li>TCP Client/Server</li> <li>HTTP Server/Client</li> </ul> | Commonly<br>Database     | Cirectory    | <b>S</b>       | TOP Clent                | TCP Server     |                         |                          |           |
|-----------------------------------------------------