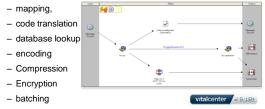

### Filter

- · Used to process messages in some way.
- · This can be as simple as passing the input to the output, or as complicated as converting an XML message to a PDF document.
- · Filters are always contained in routes

### **Common Filters**

- No-operation
  - Passes all messages (unchanged) from input to output.
- JavaScript

 Executes the JavaScript to process messages as they pass through the Rhapsody engine.

- Mapper
  - Maps one or more input messages to an output message.
- Database Lookup
  - Enables information to be retrieved from JDBC-accessible data sources and inserts that information into the message in accordance with its message properties.

### A Filter formats and processes messages. Examples include: