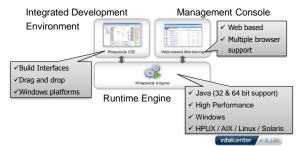

### Rhapsody System Overview

Embrace the new world of healthcare

GALEN

### Rhapsody Tools

| Application                               | Purpose                                                       |
|-------------------------------------------|---------------------------------------------------------------|
| Rhapsody IDE<br>(Development Environment) | Configure Rhapsody                                            |
| Rhapsody Management Console               | Manage Rhapsody, view messages and logs                       |
| EDI Message Designer                      | Design EDI message formats for use in<br>configuring Rhapsody |
| Map Designer                              | Define how messages map from one format to another            |
| EDI Explorer                              | Create and Test EDI Messages                                  |