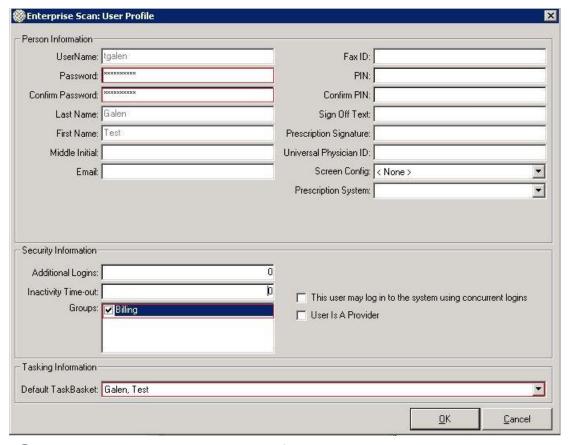

#### Set Password, Select Security Group, and Set Default Task Basket

Step 3: Set password, confirm password, select security group, and set default task basket

vitalcenter