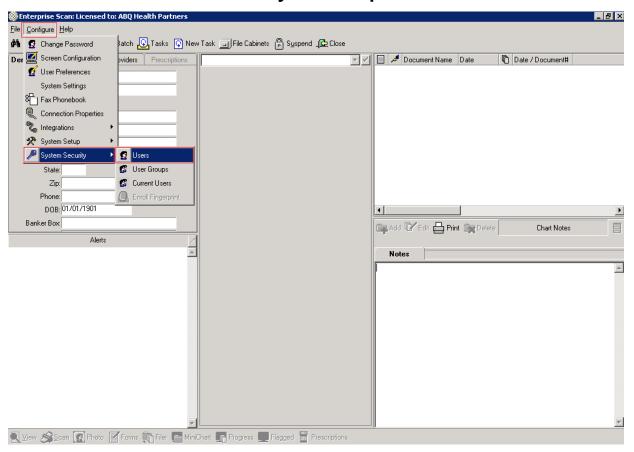

### Set Password, Select Security Group, and Set Default Task Basket

**Step 1:** Configure > System Security > Users

( GALEN

Set Password, Select Security Group, and Set Default Task Basket

Step 2: Search for user by last name, highlight user, and click 'Edit' button vitalcenter