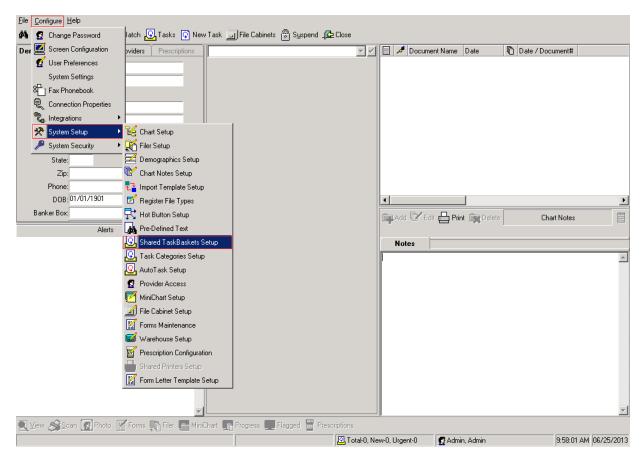

#### Link Task Basket To Itself

Step 1: Configure > System Setup > Shared TaskBaskets Setup