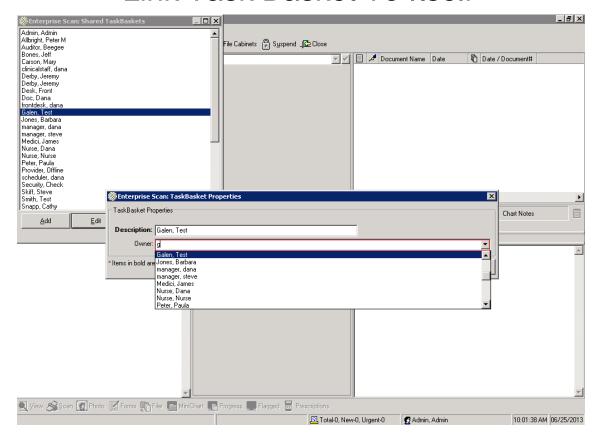

#### Link Task Basket To Itself

Step 1: Configure > System Setup > Shared TaskBaskets Setup

#### Link Task Basket To Itself

**Step 2:** Find user from dropdown, highlight user, click 'Edit' button, search for user in 'Owner' dropdown, vitalcenter and click 'OK' button