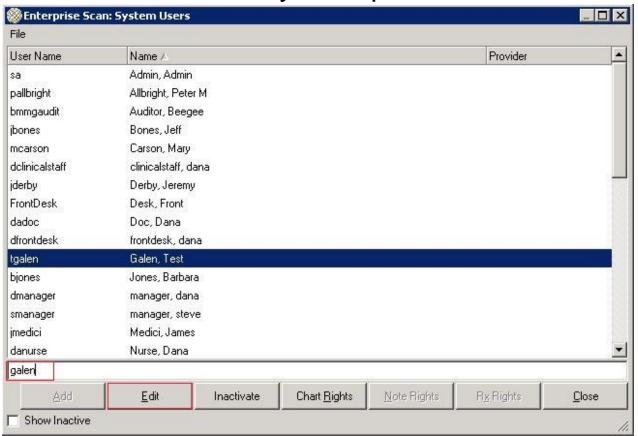

#### Set Password, Select Security Group, and Set Default Task Basket

Step 3: Set password, confirm password, select security group, and set default task basket

vitalcenter